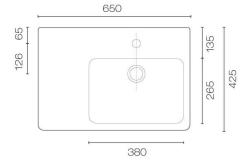

## Evo 65 Right Basin

Code: EV65BR

Brand Progetto
Origin Turkey
Colour White
Finish Gloss
Material Ceramic

**Installation** Wall Hung or Bench Mount (Semi-Inset)

Width (mm)650Depth (mm)425Height (mm)10 YearsWarrantyYesOverflowYesWaste Size32mmWaste IncludedNoTaphole1