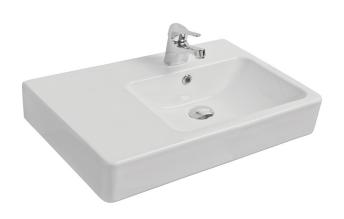

## Evo 65 Right Basin

Code: EV65BR

Brand Progetto
Origin Turkey
Colour White
Finish Gloss
Material Ceramic

**Installation** Wall Hung or Bench Mount (Semi-Inset)

Width (mm)650Depth (mm)425Height (mm)10 YearsWarrantyYesOverflowYesWaste Size32mmWaste IncludedNoTaphole1

## Evo 65 Right Basin

Code: EV65BR