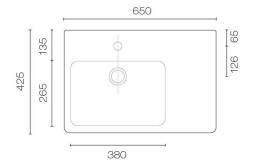

## Evo 65 Left Basin

Code: EV65BL

Brand Progetto
Origin Turkey
Colour White
Finish Gloss
Material Ceramic

**Installation** Wall Hung or Bench Mount (Semi-Inset)

Width (mm)650Depth (mm)425Height (mm)110Warranty10 YearsOverflowYesWaste Size32mmWaste IncludedNo