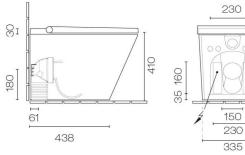

## Axent.One Plus Floor Mount Intelligent Shower Toilet

Code: AXE311

| Brand             | Axent                                                                                                                                                                                               |
|-------------------|-----------------------------------------------------------------------------------------------------------------------------------------------------------------------------------------------------|
| Designer          | Matteo Thun & Antonio Rodriguez                                                                                                                                                                     |
| Colour            | White                                                                                                                                                                                               |
| Finish            | Gloss                                                                                                                                                                                               |
| Installation      | Floor Mount - Watch Installation Video                                                                                                                                                              |
| Includes Cistern  | No                                                                                                                                                                                                  |
| WELS Rating       | 4 Star                                                                                                                                                                                              |
| Width (mm)        | 370                                                                                                                                                                                                 |
| Depth (mm)        | 593                                                                                                                                                                                                 |
| Pan Height        | 410mm                                                                                                                                                                                               |
| Warranty          | Toilet Pan: 15 Years, Seat & Remote: 2 Years                                                                                                                                                        |
| Toilet Seat       | Soft Close                                                                                                                                                                                          |
| Includes Seat     | Yes                                                                                                                                                                                                 |
| Trap Options      | S or P Trap (TBC when ordering)                                                                                                                                                                     |
| Material          | Ceramic                                                                                                                                                                                             |
| Notes             | Includes remote control to control shower functions or all functions can be controlled from the Axent smartphone app. Complies with AS/NZS 3500.1                                                   |
| Other Information | Key features include; Rear & Feminine Wash, Heated Seat,<br>Self-Cleaning Nozzles, Air Dryer, Deodorizer & Night Light.<br>Water temperature, intensity & position can be adjusted to<br>suit user. |