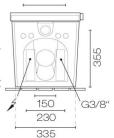

## Axent.One Plus Floor Mount Intelligent Shower Toilet

Code: AXE311

| Brand             | Axent                                                                                                                                                                                               |
|-------------------|-----------------------------------------------------------------------------------------------------------------------------------------------------------------------------------------------------|
| Designer          | Matteo Thun & Antonio Rodriguez                                                                                                                                                                     |
| Colour            | White                                                                                                                                                                                               |
| Finish            | Gloss                                                                                                                                                                                               |
| Installation      | Floor Mount - Watch Installation Video                                                                                                                                                              |
| Includes Cistern  | No                                                                                                                                                                                                  |
| WELS Rating       | 4 Star                                                                                                                                                                                              |
| Width (mm)        | 370                                                                                                                                                                                                 |
| Depth (mm)        | 593                                                                                                                                                                                                 |
| Pan Height        | 410mm                                                                                                                                                                                               |
| Warranty          | Toilet Pan: 15 Years, Seat & Remote: 2 Years                                                                                                                                                        |
| Toilet Seat       | Soft Close                                                                                                                                                                                          |
| Includes Seat     | Yes                                                                                                                                                                                                 |
| Trap Options      | S or P Trap (TBC when ordering)                                                                                                                                                                     |
| Material          | Ceramic                                                                                                                                                                                             |
| Notes             | Includes remote control to control shower functions or all functions can be controlled from the Axent smartphone app. Complies with AS/NZS 3500.1                                                   |
| Other Information | Key features include; Rear & Feminine Wash, Heated Seat,<br>Self-Cleaning Nozzles, Air Dryer, Deodorizer & Night Light.<br>Water temperature, intensity & position can be adjusted to<br>suit user. |