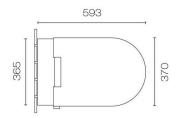

## Axent.One Plus Floor Mount Intelligent Shower Toilet

Code: AXE311

| Brand             | Axent                                                                                                                                                                                               |
|-------------------|-----------------------------------------------------------------------------------------------------------------------------------------------------------------------------------------------------|
| Designer          | Matteo Thun & Antonio Rodriguez                                                                                                                                                                     |
| Colour            | White                                                                                                                                                                                               |
| Finish            | Gloss                                                                                                                                                                                               |
| Installation      | Floor Mount - Watch Installation Video                                                                                                                                                              |
| Includes Cistern  | No                                                                                                                                                                                                  |
| WELS Rating       | 4 Star                                                                                                                                                                                              |
| Width (mm)        | 370                                                                                                                                                                                                 |
| Depth (mm)        | 593                                                                                                                                                                                                 |
| Pan Height        | 410mm                                                                                                                                                                                               |
| Warranty          | Toilet Pan: 15 Years, Seat & Remote: 2 Years                                                                                                                                                        |
| Toilet Seat       | Soft Close                                                                                                                                                                                          |
| Includes Seat     | Yes                                                                                                                                                                                                 |
| Trap Options      | S or P Trap (TBC when ordering)                                                                                                                                                                     |
| Material          | Ceramic                                                                                                                                                                                             |
| Notes             | Includes remote control to control shower functions or all functions can be controlled from the Axent smartphone app. Complies with AS/NZS 3500.1                                                   |
| Other Information | Key features include; Rear & Feminine Wash, Heated Seat,<br>Self-Cleaning Nozzles, Air Dryer, Deodorizer & Night Light.<br>Water temperature, intensity & position can be adjusted to<br>suit user. |