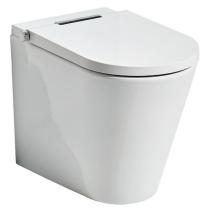

## Axent.One Plus Floor Mount Intelligent Shower Toilet

Code: AXE311

| Brand             | Axent                                                                                                                                                                                               |
|-------------------|-----------------------------------------------------------------------------------------------------------------------------------------------------------------------------------------------------|
| Designer          | Matteo Thun & Antonio Rodriguez                                                                                                                                                                     |
| Colour            | White                                                                                                                                                                                               |
| Finish            | Gloss                                                                                                                                                                                               |
| Installation      | Floor Mount - Watch Installation Video                                                                                                                                                              |
| Includes Cistern  | No                                                                                                                                                                                                  |
| WELS Rating       | 4 Star                                                                                                                                                                                              |
| Width (mm)        | 370                                                                                                                                                                                                 |
| Depth (mm)        | 593                                                                                                                                                                                                 |
| Pan Height        | 410mm                                                                                                                                                                                               |
| Warranty          | Toilet Pan: 15 Years, Seat & Remote: 2 Years                                                                                                                                                        |
| Toilet Seat       | Soft Close                                                                                                                                                                                          |
| Includes Seat     | Yes                                                                                                                                                                                                 |
| Trap Options      | S or P Trap (TBC when ordering)                                                                                                                                                                     |
| Material          | Ceramic                                                                                                                                                                                             |
| Notes             | Includes remote control to control shower functions or all functions can be controlled from the Axent smartphone app. Complies with AS/NZS 3500.1                                                   |
| Other Information | Key features include; Rear & Feminine Wash, Heated Seat,<br>Self-Cleaning Nozzles, Air Dryer, Deodorizer & Night Light.<br>Water temperature, intensity & position can be adjusted to<br>suit user. |

## Axent.One Plus Floor Mount Intelligent Shower Toilet

Code: AXE311