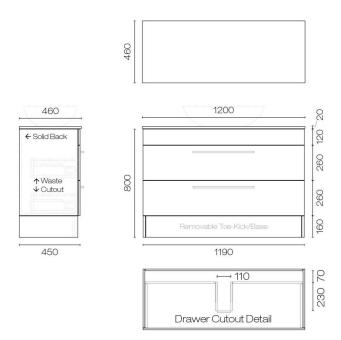

## Mia Opaco 1200 2 Drawer Vanity

Code: MO120DD

**Brand** Progetto

**Installation** Floor Mounted or Wall Hung (fitted with removable toe-kick)

 Width (mm)
 1200

 Depth (mm)
 460

Height (mm) 820mm with toe-kick (Floorstanding), 660mm without toe-

kick (Wallhung)

Warranty 7 Years

TapholeNone (can be drilled onsite with drill bit supplied)Cabinet MaterialHigh Gloss Paint Lacquer or Woodgrain Melamine

Vanity Top Material Matt White Solid Surface

**Notes** Excludes Basin

**Other Information** Basin Options & Installation: Bloc vanities exclude basins

which need to be ordered separately - refer to the basin section of this website. Tap and waste holes can easily be drilled with holesaws supplied, or top can be cut out for

inset basins on-si