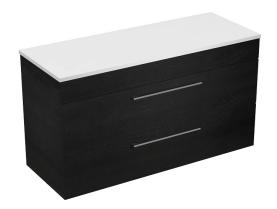

## Mia Opaco 1200 2 Drawer Vanity

Code: MO120DD

**Brand** Progetto

**Installation** Floor Mounted or Wall Hung (fitted with removable toe-kick)

 Width (mm)
 1200

 Depth (mm)
 460

Height (mm) 820mm with toe-kick (Floorstanding), 660mm without toe-

kick (Wallhung)

Warranty 7 Years

TapholeNone (can be drilled onsite with drill bit supplied)Cabinet MaterialHigh Gloss Paint Lacquer or Woodgrain Melamine

Vanity Top Material Matt White Solid Surface

**Notes** Excludes Basin