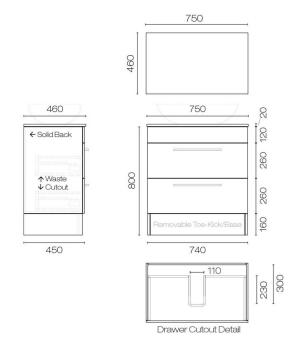

| Brand               | Progetto                                                                                                                                                                             |
|---------------------|--------------------------------------------------------------------------------------------------------------------------------------------------------------------------------------|
| Installation        | Floor Mounted or Wall Hung (fitted with removable toe-kick)                                                                                                                          |
| Width (mm)          | 750                                                                                                                                                                                  |
| Depth (mm)          | 460                                                                                                                                                                                  |
| Height (mm)         | 820mm with toe-kick (Floorstanding), 660mm without toe-<br>kick (Wallhung)                                                                                                           |
| Warranty            | 7 Years                                                                                                                                                                              |
| Taphole             | None (can be drilled onsite with drill bit supplied)                                                                                                                                 |
| Cabinet Material    | High Gloss Paint Lacquer or Woodgrain Melamine                                                                                                                                       |
| Vanity Top Material | Matt White Solid Surface                                                                                                                                                             |
| Notes               | Excludes Basin                                                                                                                                                                       |
| Other Information   | Basin Options & Installation: Bloc vanities exclude basins<br>which need to be ordered separately - refer to the basin<br>section of this website. Tap and waste holes can easily be |

drilled with holesaws supplied, or for inset basins top can

Mia Opaco 750 2 Drawer Vanity

be cut on-site

Code: M075DD

UNIQUE & INSPIRED BATHROOMS

www.plumbline.co.nz | 04 568 9898 | sales@plumbline.co.nz 1 Antilles PI, Grenada Village, Wellington, NZ NZBN: 9429036110377 Dimensions are approximate. Information provided on this data sheet is representative of the actual product available at the time of printing. Due to our policy of continuous product development, the designs and specifications depicted are subject to change without notice. | \*Warranty: Refer to plumbline.co.nz/warranty-information for full details.