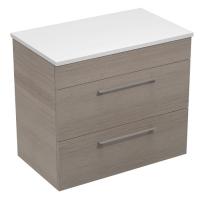

drilled with holesaws supplied, or for inset basins top can

Mia Opaco 750 2 Drawer Vanity

be cut on-site

Code: M075DD

UNIQUE & INSPIRED BATHROOMS

www.plumbline.co.nz | 04 568 9898 | sales@plumbline.co.nz 1 Antilles PI, Grenada Village, Wellington, NZ NZBN: 9429036110377 Dimensions are approximate. Information provided on this data sheet is representative of the actual product available at the time of printing. Due to our policy of continuous product development, the designs and specifications depicted are subject to change without notice. | \*Warranty: Refer to plumbline.co.nz/warranty-information for full details.