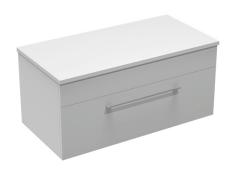

## Mia Opaco 900 1 Drawer Vanity

Code: MO90SD

Progetto **Brand** Installation Wall Hung Width (mm) 900 Depth (mm) 460 Height (mm) 420 7 Years Warranty

**Taphole** None (can be drilled onsite with drill bit supplied) High Gloss Paint Lacquer or Woodgrain Melamine **Cabinet Material** 

Vanity Top Material Matt White Solid Surface

Notes **Excludes Basin** 

Other Information Basin Options & Installation: Bloc vanities exclude basins

which need to be ordered separately - refer to the basin section of this website. Tap and waste holes can easily be drilled with holesaws supplied, or top can be cut out for