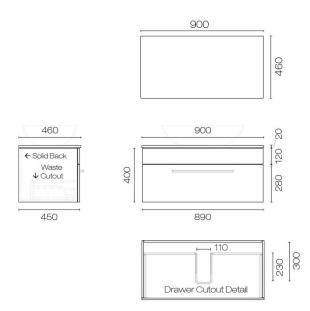

## Mia Opaco 900 1 Drawer Vanity

Code: MO90SD

Progetto **Brand** Installation Wall Hung Width (mm) 900 Depth (mm) 460 Height (mm) 420 7 Years Warranty

**Taphole** None (can be drilled onsite with drill bit supplied) High Gloss Paint Lacquer or Woodgrain Melamine **Cabinet Material** 

Vanity Top Material Matt White Solid Surface

Notes **Excludes Basin** 

Other Information Basin Options & Installation: Bloc vanities exclude basins

which need to be ordered separately - refer to the basin section of this website. Tap and waste holes can easily be drilled with holesaws supplied, or top can be cut out for