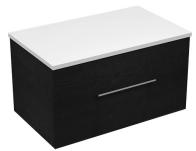

## Mia Opaco 750 1 Drawer Vanity

Code: MO75SD

Brand Progetto
Installation Wall Hung
Width (mm) 750
Depth (mm) 460
Height (mm) 420
Warranty 7 Years

TapholeNone (can be drilled onsite with drill bit supplied)Cabinet MaterialHigh Gloss Paint Lacquer or Woodgrain Melamine

Vanity Top Material Matt White Solid Surface

**Notes** Excludes Basin

**Other Information** Basin Options & Installation: Bloc vanities exclude basins

which need to be ordered separately - refer to the basin section of this website. Tap and waste holes can easily be drilled with holesaws supplied, or top can be cut out for