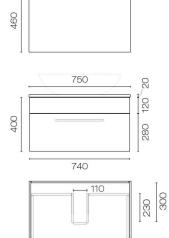

## **Plumbline**

460

← Solid Back

↓ Cutout

450

Drawer Cutout Detail

## Mia Opaco 750 1 Drawer Vanity

Code: MO75SD

Brand Progetto
Installation Wall Hung
Width (mm) 750
Depth (mm) 460
Height (mm) 420
Warranty 7 Years

TapholeNone (can be drilled onsite with drill bit supplied)Cabinet MaterialHigh Gloss Paint Lacquer or Woodgrain Melamine