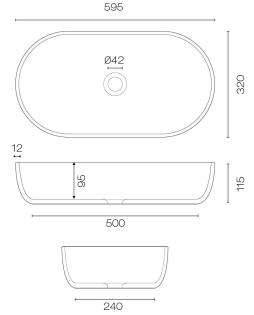

## Arc Concrete Vessel Basin

Code: AR60

**Brand** Concrete Nation

Origin Australia
Finish Matt
Material Concrete

**Installation** Bench Mount

Width (mm) 600

Depth (mm) 320

Height (mm) 115