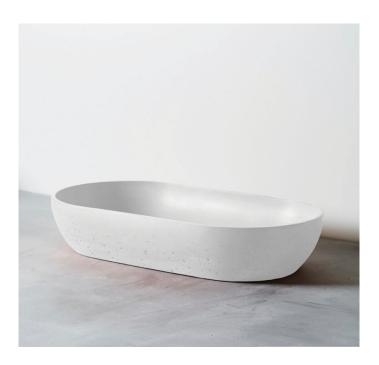

## Arc Concrete Vessel Basin

Code: AR60

**Brand** Concrete Nation

Origin Australia
Finish Matt
Material Concrete

**Installation** Bench Mount

Width (mm) 600

Depth (mm) 320

Height (mm) 115