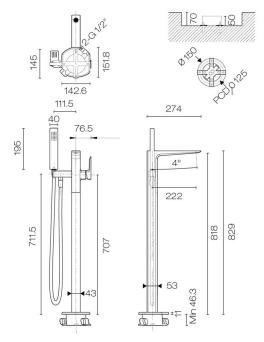

## Como Floor Mount Bath Filler & Handshower

**Code:** C1500

**Brand** Progetto Material Brass

Installation Floor mount Spout Reach (mm) From centre 222

Height Height to underside of spout: 818mm

**Backflow Preventer** Yes