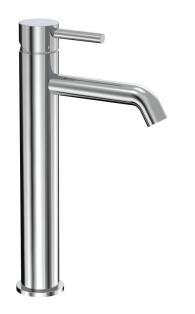

## Tube Vessel Basin Mixer

Code: TU0300

Brand Progetto
Installation Bench mount

WELS Rating 6 Star
Spout Reach (mm) 140
Height (mm) 330
Bench Hole Size 35mm

Warranty Ten (10) Years (1 Year on Internal Cartridges, O Rings &

## Tube Vessel Basin Mixer

Code: TU0300