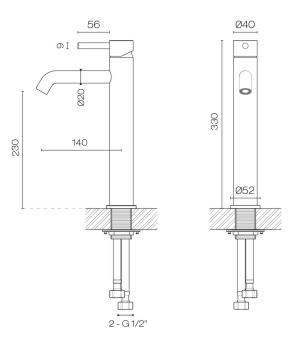

## Tube Vessel Basin Mixer

Code: TU0300

Brand Progetto
Installation Bench mount

WELS Rating 6 Star
Spout Reach (mm) 140
Height (mm) 330
Bench Hole Size 35mm

Warranty Ten (10) Years (1 Year on Internal Cartridges, O Rings &