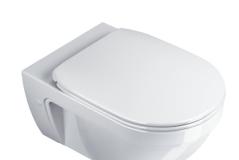

## Canova Royal Wall Hung Toilet

Code: VSCRNWH

**Brand** Catalano

**Designer** Catalano Design Centre (CDC)

Origin Italy
Colour White
Finish Gloss
Installation Wall Hung

Includes Cistern No
WELS Rating 4 Star
Width (mm) 360
Depth (mm) 550