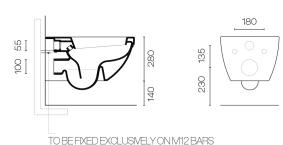

Pan HeightAdjustable on wall hung pan frameWarrantyToilet Pan: 15 Years, Toilet Seat: 2 Years

Toilet Seat Soft Close
Includes Seat Yes
Material Ceramic

**Notes** Box rim flush - Ensures even distribution of water. Requires

concealed cistern with frame and flush panel

Other Information Unique concealed fixing system. CATAglaze bacteria-proof

life-time glazing.