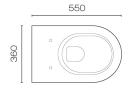

## Canova Royal Wall Hung Toilet

Code: VSCRNWH

**Brand** Catalano

**Designer** Catalano Design Centre (CDC)

Origin Italy
Colour White
Finish Gloss
Installation Wall Hung

Includes Cistern No
WELS Rating 4 Star
Width (mm) 360
Depth (mm) 550