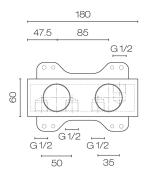

## Milano Shower Mixer With Diverter

Code: G781BA

**Brand** Fantini

**Designer** Franco Sargiani

**Origin** Italy

InstallationWall mountBackplate180x60mmWarranty20 YearsCartridge90003770

**Notes** 2-way diverter with turning knob. Can operate 2 shower