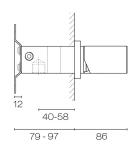

## Milano Shower Mixer With Diverter

Code: G781BA

**Brand** Fantini

**Designer** Franco Sargiani

**Origin** Italy

InstallationWall mountBackplate180x60mmWarranty20 YearsCartridge90003770

**Notes** 2-way diverter with turning knob. Can operate 2 shower