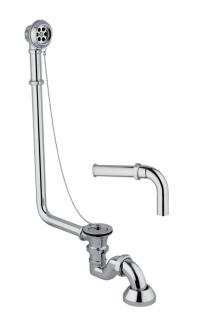

## McKinley Exposed Overflow Bath Waste With Trap, Plug & Chain Chrome Code: 1058ECR

BrandMckinleyFinishChromeWarranty1 YearMaterialBrassNotesExposed waste: for use when overflow pipe is visible

Scan to View Product Online