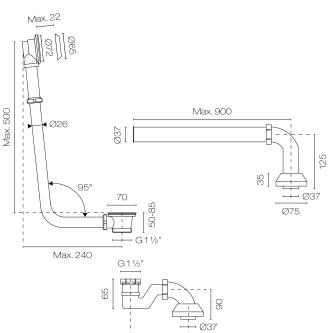

## McKinley Exposed Overflow Bath Waste With Trap, Plug & Chain Chrome Code: 1058ECR

BrandMckinleyFinishChromeWarranty1 YearMaterialBrassNotesExposed waste: for use when overflow pipe is visible

Scan to View Product Online