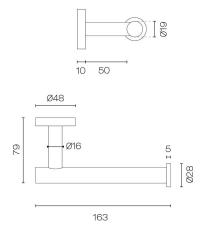

## Tube Single Bar Toilet Roll Holder

**Code:** 69004

| Brand        | Progetto                                                             |
|--------------|----------------------------------------------------------------------|
| Installation | Wall mount                                                           |
| Width (mm)   | 163                                                                  |
| Warranty     | 10 Years                                                             |
| Material     | Brass                                                                |
| Notes        | Can also be installed vertical for use as a spare toilet roll holder |
|              |                                                                      |