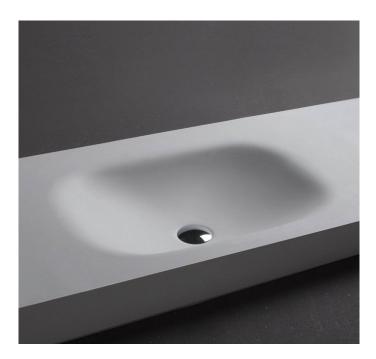

## Spio Made To Measure Basin Insert

Code: mtmspio

Brand Progetto Colour White **Finish** Matt

Solid Surface Material

Installation Wall-Hung/Vanity Mount

Warranty 10 Years Overflow No **Waste Size** 32mm **Waste Included** No **Taphole** No