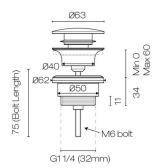

## Buddy 32mm Pop Up Basin Waste

**Code:** P710

BrandProgettoDesignerPlumblineOriginItalyMaterialBrass

Diameter (mm) Waste cap - 63

Warranty 1 Year Material Brass

**Approx Lead Time** 4-8 weeks may apply for some finishes. Please enquire for