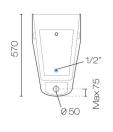

## Hero Urinal Rear Inlet

Code: HE570UR

Progetto **Brand** Origin Italy Colour White Finish Gloss Installation Wall Hung **WELS Rating** 5 Star Width (mm) 340 370 Depth (mm) **Water Inlet** Rear Warranty 10 Years **Waste Included** Yes Material

**Notes** Includes fixings and inlet sparge connection

**Other Information** Supplied with waste and trap. Requires concealed urinal

flush valve

Scan to View Product Online