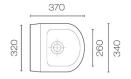

## Hero Urinal Rear Inlet

Code: HE570UR

Progetto **Brand** Origin Italy Colour White Finish Gloss Installation Wall Hung **WELS Rating** 5 Star Width (mm) 340 370 Depth (mm) **Water Inlet** Rear Warranty 10 Years **Waste Included** Yes Material