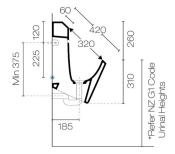

## Hero Urinal Rear Inlet

Code: HE570UR

Progetto **Brand** Origin Italy Colour White Finish Gloss Installation Wall Hung **WELS Rating** 5 Star Width (mm) 340 370 Depth (mm) **Water Inlet** Rear Warranty 10 Years **Waste Included** Yes Material

**Notes** Includes fixings and inlet sparge connection

**Other Information** Supplied with waste and trap. Requires concealed urinal

flush valve

Scan to View Product Online