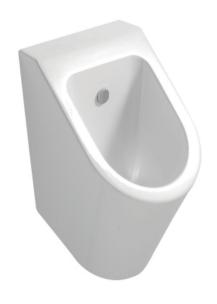

## Hero Urinal Rear Inlet

Code: HE570UR

Progetto **Brand** Origin Italy Colour White Finish Gloss Installation Wall Hung **WELS Rating** 5 Star Width (mm) 340 370 Depth (mm) **Water Inlet** Rear Warranty 10 Years **Waste Included** Yes Material

## Hero Urinal Rear Inlet

Code: HE570UR