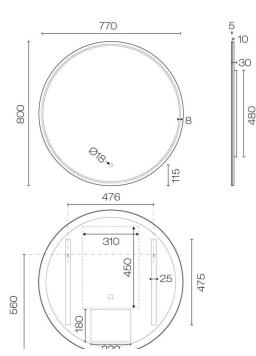

## Lunar 800 Round LED Mirror

Code: LU80

| Brand             | Progetto                                                                                                                                 |
|-------------------|------------------------------------------------------------------------------------------------------------------------------------------|
| Origin            | Italy                                                                                                                                    |
| Installation      | Wall mount                                                                                                                               |
| IP Rating         | IP44                                                                                                                                     |
| Depth (mm)        | 40                                                                                                                                       |
| Diameter (mm)     | 800                                                                                                                                      |
| Warranty          | 5 Years                                                                                                                                  |
| Material          | Glass with Frosted Plexiglas Edge                                                                                                        |
| Notes             | Backlit and ambient light LED mirror. Fitted with demister<br>pad (operates when light is turned on). Illuminated sensor<br>touch switch |
| Other Information | Warm or cool light 4000K/6000K. Safety film backing. High<br>Performance/Low Energy LED lights. 5mm mirror thickness                     |