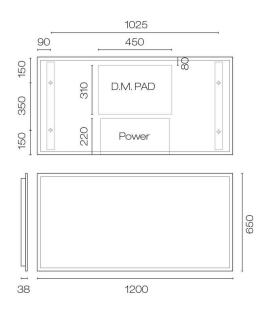

| Dyand        | Dysgette                          |
|--------------|-----------------------------------|
| Brand        | Progetto                          |
| Origin       | Italy                             |
| Installation | Wall Mount                        |
| IP Rating    | IP44                              |
| Width (mm)   | 1200                              |
| Depth (mm)   | 30                                |
| Height (mm)  | 650                               |
| Warranty     | 5 Years                           |
| Material     | Glass with Frosted Plexiglas Edge |
|              |                                   |