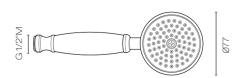

## Regal Shower Handpiece

Code: 45020.SC

BrandNicolazziOriginItalyWELS Rating3 StarBackflow PreventerYesWarranty1 YearMaterialBrass

**Approx Lead Time** 4-8 weeks may apply for some finishes. Please enquire for

accurate leadtime.

**Notes** 1 spray function

**Other Information** Suitable for outdoor use (OL, OG, OS, TB Finishes only)

Scan to View Product Online