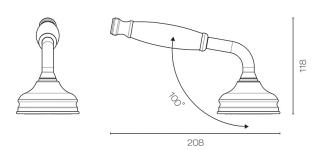

## Regal Shower Handpiece

Code: 45020.SC

BrandNicolazziOriginItalyWELS Rating3 StarBackflow PreventerYesWarranty1 YearMaterialBrass

**Approx Lead Time** 4-8 weeks may apply for some finishes. Please enquire for

accurate leadtime.

**Notes** 1 spray function

**Other Information** Suitable for outdoor use (OL, OG, OS, TB Finishes only)

Scan to View Product Online