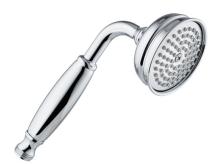

## Regal Shower Handpiece

Code: 45020.SC

BrandNicolazziOriginItalyWELS Rating3 StarBackflow PreventerYesWarranty1 YearMaterialBrass

**Approx Lead Time** 4-8 weeks may apply for some finishes. Please enquire for

accurate leadtime.

**Notes** 1 spray function

**Other Information** Suitable for outdoor use (OL, OG, OS, TB Finishes only)

Scan to View Product Online