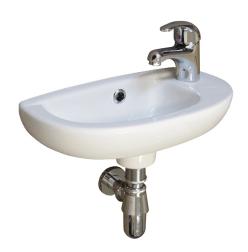

## Evo 42 Mini Basin

Code: MINI42B

**Brand** Progetto Origin Turkey Colour White Finish Gloss Material Ceramic Installation Wall Hung Width (mm) 420 Depth (mm) 220 Height (mm) 140 Warranty 10 Years Overflow Yes **Waste Size** 32mm **Waste Included** No

**Taphole** 1 (RH Side Only)

Material Ceramic

Scan to View Product Online

## Evo 42 Mini Basin

Code: MINI42B