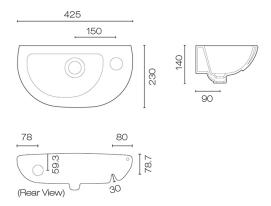

## Evo 42 Mini Basin

Code: MINI42B

**Brand** Progetto Origin Turkey Colour White Finish Gloss Material Ceramic Installation Wall Hung Width (mm) 420 Depth (mm) 220 Height (mm) 140 Warranty 10 Years Overflow Yes **Waste Size** 32mm **Waste Included** No

**Taphole** 1 (RH Side Only)

Material Ceramic

Scan to View Product Online

## Evo 42 Mini Basin

Code: MINI42B