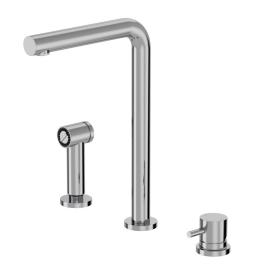

## Buddy 3 Hole Kitchen Mixer With Rinse Spray

Code: CB051

BrandProgettoDesignerPlumblineOriginItalyMaterialBrass

**Installation** Bench mount

WELS Rating 4 Star Spout Reach (mm) 190 Height (mm) 324

**Bench Hole Size** 35mm (Mixer), 30mm (Spout & Rinse Spray)

## Buddy 3 Hole Kitchen Mixer With Rinse Spray

Code: CB051