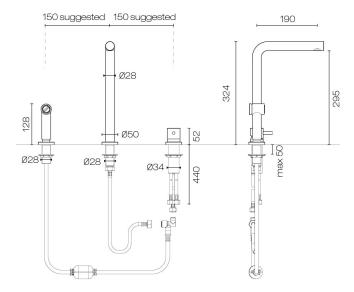

## Buddy 3 Hole Kitchen Mixer With Rinse Spray

Code: CB051

BrandProgettoDesignerPlumblineOriginItalyMaterialBrass

**Installation** Bench mount

WELS Rating 4 Star Spout Reach (mm) 190 Height (mm) 324

**Bench Hole Size** 35mm (Mixer), 30mm (Spout & Rinse Spray)