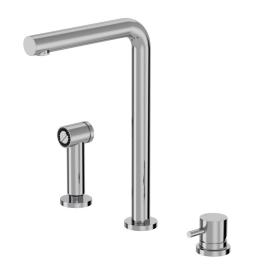

## Buddy 3 Hole Kitchen Mixer With Rinse Spray

Code: CB051

Brand Progetto

Designer Plumbline

Origin Italy

Material Brass

**Installation** Bench mount

WELS Rating 4 Star Spout Reach (mm) 190 Height (mm) 324

## Buddy 3 Hole Kitchen Mixer With Rinse Spray

Code: CB051