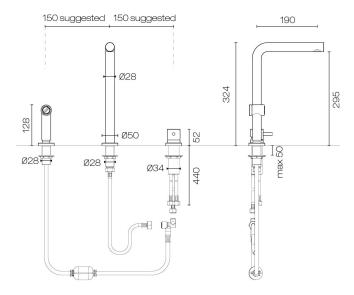

## Buddy 3 Hole Kitchen Mixer With Rinse Spray

Code: CB051

Brand Progetto

Designer Plumbline

Origin Italy

Material Brass

**Installation** Bench mount

WELS Rating 4 Star Spout Reach (mm) 190 Height (mm) 324

**Bench Hole Size** 35mm (Mixer), 30mm (Spout & Rinse Spray)

Backflow PreventerYesWarranty15 YearsCartridgeCB051,Äê001MaterialBrass

**Approx Lead Time** 4-8 weeks may apply for some finishes. Please enquire for