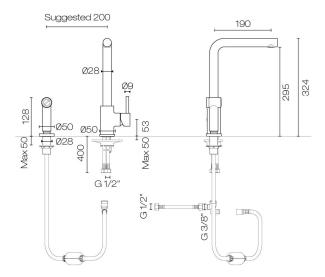

## **Buddy Kitchen Mixer With Rinse Spray**

Code: CB050

Brand Progetto
Designer Plumbline
Origin Italy
Material Brass

**Installation** Bench mount

WELS Rating 4 Star Spout Reach (mm) 190 Height (mm) 324

**Bench Hole Size** 35mm (Mixer), 30mm (Rinse Spray)

Backflow PreventerYesWarranty15 YearsCartridgeCB044.001MaterialBrass

**Approx Lead Time** 4-8 weeks may apply for some finishes. Please enquire for

accurate leadtime.

**Notes** Rinse spray only connects to hot or cold water (not mixed).

As per the specification drawing it is recommended to

connect to the cold water connection.

**Other Information** 2 spray patterns. Suits mains pressure

Scan to View Product Online