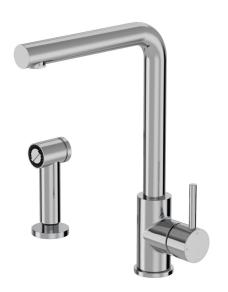

## **Buddy Kitchen Mixer With Rinse Spray**

Code: CB050

Brand Progetto
Designer Plumbline
Origin Italy
Material Brass

**Installation** Bench mount

WELS Rating 4 Star Spout Reach (mm) 190 Height (mm) 324

**Bench Hole Size** 35mm (Mixer), 30mm (Rinse Spray)

Backflow PreventerYesWarranty15 YearsCartridgeCB044.001MaterialBrass

**Approx Lead Time** 4-8 weeks may apply for some finishes. Please enquire for

accurate leadtime.

**Notes** Rinse spray only connects to hot or cold water (not mixed).

As per the specification drawing it is recommended to

connect to the cold water connection.

**Other Information** 2 spray patterns. Suits mains pressure

Scan to View Product Online