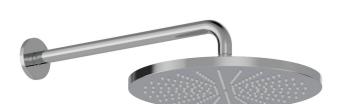

## Buddy 300mm Wall Mount Rainhead

**Code:** M106.450

BrandProgettoDesignerPlumblineOriginItalyMaterialBrassInstallationWall MountWELS Rating2 StarShowerhead SizeØ300

Water Inlet Requires 1/2" BSPF Wingback

## Buddy 300mm Wall Mount Rainhead

**Code:** M106.450