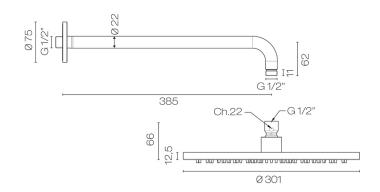

## Buddy 300mm Wall Mount Rainhead

**Code:** M106.450

BrandProgettoDesignerPlumblineOriginItalyMaterialBrassInstallationWall MountWELS Rating2 StarShowerhead SizeØ300

Water Inlet Requires 1/2" BSPF Wingback

Warranty 15 Years
Material Brass

Approx Lead Time 4-8 weeks may apply for some finishes. Please enquire for

accurate leadtime.

**Notes** 385mm arm length