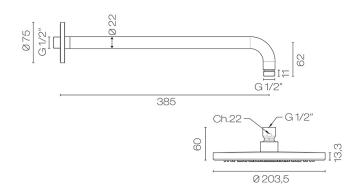

## Buddy 200mm Wall Mount Rainhead

**Code:** M100.450

BrandProgettoDesignerPlumblineOriginItalyMaterialBrassInstallationWall MountWELS Rating2 StarShowerhead SizeØ200

Water Inlet Requires 1/2" BSPF Wingback

Warranty 15 Years Material Brass

Approx Lead Time 4-8 weeks may apply for some finishes. Please enquire for

accurate leadtime.

**Notes** 385mm arm length

## Buddy 200mm Wall Mount Rainhead

**Code:** M100.450