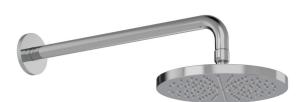

## Buddy 200mm Wall Mount Rainhead

**Code:** M100.450

BrandProgettoDesignerPlumblineOriginItalyMaterialBrassInstallationWall MountWELS Rating2 StarShowerhead SizeØ200

Water Inlet Requires 1/2" BSPF Wingback

## Buddy 200mm Wall Mount Rainhead

**Code:** M100.450