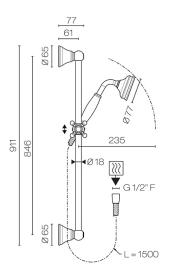

## Regal 900mm Slide Shower

**Code:** 84220.71

**Brand** 

Origin Italy
Installation Wall mount
WELS Rating 2 Star
Height (mm) 911
Handshower Size Ø77

Water Inlet Requires 1/2" BSPF Wingback

Nicolazzi

Backflow PreventerYesWarranty15 YearsWall CouplingYesMaterialBrass