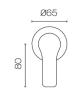

## Lissoni Shower Mixer

**Code:** B863BA

| Brand             | Fantini                                                                                                                                                                                                          |
|-------------------|------------------------------------------------------------------------------------------------------------------------------------------------------------------------------------------------------------------|
| Designer          | Piero Lissoni                                                                                                                                                                                                    |
| Origin            | Italy                                                                                                                                                                                                            |
| Installation      | Wall mount                                                                                                                                                                                                       |
| Backplate         | √ò90mm                                                                                                                                                                                                           |
| Warranty          | 20 Years                                                                                                                                                                                                         |
| Material          | Brass                                                                                                                                                                                                            |
| Notes             | Suits mains pressure                                                                                                                                                                                             |
| Other Information | Lead free: In compliance with the most progressive<br>international standards safeguarding public health, the<br>Lissoni faucet surface in contact with drinking water does not<br>exceed 0.25% in lead content. |