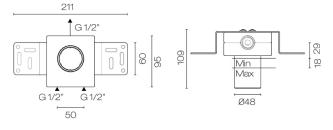

## Lissoni Shower Mixer

**Code:** B863BA

| Brand             | Fantini                                                                                                                                                                                                          |
|-------------------|------------------------------------------------------------------------------------------------------------------------------------------------------------------------------------------------------------------|
| Designer          | Piero Lissoni                                                                                                                                                                                                    |
| Origin            | Italy                                                                                                                                                                                                            |
| Installation      | Wall mount                                                                                                                                                                                                       |
| Backplate         | √ò90mm                                                                                                                                                                                                           |
| Warranty          | 20 Years                                                                                                                                                                                                         |
| Material          | Brass                                                                                                                                                                                                            |
| Notes             | Suits mains pressure                                                                                                                                                                                             |
| Other Information | Lead free: In compliance with the most progressive<br>international standards safeguarding public health, the<br>Lissoni faucet surface in contact with drinking water does not<br>exceed 0.25% in lead content. |