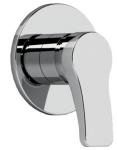

## Lissoni Shower Mixer

**Code:** B863BA

| Brand             | Fantini                                                                                                                                                                                                          |
|-------------------|------------------------------------------------------------------------------------------------------------------------------------------------------------------------------------------------------------------|
| Designer          | Piero Lissoni                                                                                                                                                                                                    |
| Origin            | Italy                                                                                                                                                                                                            |
| Installation      | Wall mount                                                                                                                                                                                                       |
| Backplate         | √ò90mm                                                                                                                                                                                                           |
| Warranty          | 20 Years                                                                                                                                                                                                         |
| Material          | Brass                                                                                                                                                                                                            |
| Notes             | Suits mains pressure                                                                                                                                                                                             |
| Other Information | Lead free: In compliance with the most progressive<br>international standards safeguarding public health, the<br>Lissoni faucet surface in contact with drinking water does not<br>exceed 0.25% in lead content. |