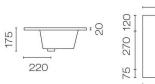

## Mia 1200 Thin Vanity Top

**Code:** M1200B

Brand Progetto
Colour White
Finish Gloss
Material Ceramic

**Installation** Mounted on top of vanity cabinet

Width (mm) 1210 Depth (mm) 465 20 Height (mm) Warranty 7 Years Overflow Yes **Waste Size** 32mm **Waste Included** No Taphole 1