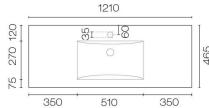

## Mia 1200 Thin Vanity Top

**Code:** M1200B

Brand Progetto
Colour White
Finish Gloss
Material Ceramic

**Installation** Mounted on top of vanity cabinet

Width (mm) 1210 Depth (mm) 465 20 Height (mm) Warranty 7 Years Overflow Yes **Waste Size** 32mm **Waste Included** No Taphole 1