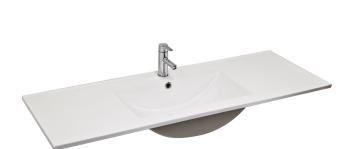

## Mia 1200 Thin Vanity Top

**Code:** M1200B

Brand Progetto
Colour White
Finish Gloss
Material Ceramic

**Installation** Mounted on top of vanity cabinet

Width (mm) 1210 Depth (mm) 465 20 Height (mm) Warranty 7 Years Overflow Yes **Waste Size** 32mm **Waste Included** No Taphole 1

## Mia 1200 Thin Vanity Top

**Code:** M1200B