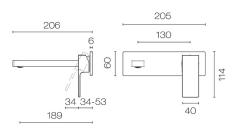

| Fantini                    |
|----------------------------|
| Angeletti & Ruzza          |
| Italy                      |
| Wall mount                 |
| 5 Star (basin use only)    |
| 190                        |
| 60x205mm                   |
| 20 Years                   |
| No                         |
| Suits mains pressure       |
| Suitable for basin or bath |
|                            |

Mint Wall Mount Mixer

**Code:** F813BA

UNIQUE & INSPIRED BATHROOMS

www.plumbline.co.nz | 04 568 9898 | sales@plumbline.co.nz 1 Antilles PI, Grenada Village, Wellington, NZ NZBN: 9429036110377

Dimensions are approximate. Information provided on this data sheet is representative of the actual product available at the time of printing. Due to our policy of continuous product development, the designs and specifications depicted are subject to change without notice. | \*Warranty: Refer to plumbline.co.nz/warranty-information for full details.