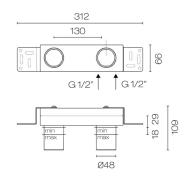

| Fantini                    |
|----------------------------|
| Angeletti & Ruzza          |
| Italy                      |
| Wall mount                 |
| 5 Star (basin use only)    |
| 190                        |
| 60x205mm                   |
| 20 Years                   |
| No                         |
| Suits mains pressure       |
| Suitable for basin or bath |
|                            |

Mint Wall Mount Mixer

**Code:** F813BA

UNIQUE & INSPIRED BATHROOMS

www.plumbline.co.nz | 04 568 9898 | sales@plumbline.co.nz 1 Antilles PI, Grenada Village, Wellington, NZ NZBN: 9429036110377

Dimensions are approximate. Information provided on this data sheet is representative of the actual product available at the time of printing. Due to our policy of continuous product development, the designs and specifications depicted are subject to change without notice. | \*Warranty: Refer to plumbline.co.nz/warranty-information for full details.