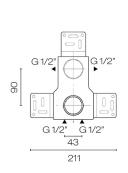

## Icona Shower Mixer With Diverter

Code: R485BA

**Brand** Fantini

**Designer** Vincent Van Duysen

**Origin** Italy

Installation Wall Mount

Backplate √ò65mm

Warranty 20 Years

## Icona Shower Mixer With Diverter

Code: R485BA