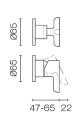

## Icona Shower Mixer With Diverter

Code: R485BA

**Brand** Fantini

**Designer** Vincent Van Duysen

**Origin** Italy

Installation Wall Mount

Backplate √ò65mm

Warranty 20 Years

## Icona Shower Mixer With Diverter

Code: R485BA