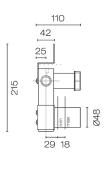

## Icona Shower Mixer With Diverter

Code: R485BA

**Brand** Fantini

**Designer** Vincent Van Duysen

**Origin** Italy

Installation Wall Mount

Backplate √ò65mm

Warranty 20 Years

Material Brass

**Approx Lead Time** 4-8 weeks may apply for some finishes. Please enquire for

accurate leadtime.

**Notes** Suits mains pressure

Other Information 2-way diverter with turning knob

Scan to View Product Online

## Icona Shower Mixer With Diverter

Code: R485BA