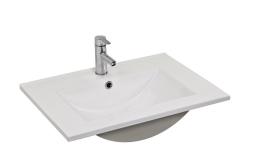

## Mia 600 Thin Vanity Top

**Code:** M600B

| Brand          | Progetto                         |
|----------------|----------------------------------|
| Colour         | White                            |
| Finish         | Gloss                            |
| Material       | Ceramic                          |
| Installation   | Mounted on top of vanity cabinet |
| Width (mm)     | 610                              |
| Depth (mm)     | 465                              |
| Height (mm)    | 20                               |
| Warranty       | 7 Years                          |
| Overflow       | Yes                              |
| Waste Size     | 32mm                             |
| Waste Included | No                               |
| Taphole        | 1                                |
| Material       | Ceramic                          |

## Mia 600 Thin Vanity Top

**Code:** M600B