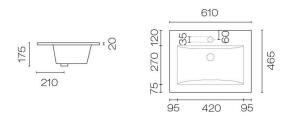

## Mia 600 Thin Vanity Top

**Code:** M600B

| Brand          | Progetto                         |
|----------------|----------------------------------|
| Colour         | White                            |
| Finish         | Gloss                            |
| Material       | Ceramic                          |
| Installation   | Mounted on top of vanity cabinet |
| Width (mm)     | 610                              |
| Depth (mm)     | 465                              |
| Height (mm)    | 20                               |
| Warranty       | 7 Years                          |
| Overflow       | Yes                              |
| Waste Size     | 32mm                             |
| Waste Included | No                               |
| Taphole        | 1                                |
| Material       | Ceramic                          |