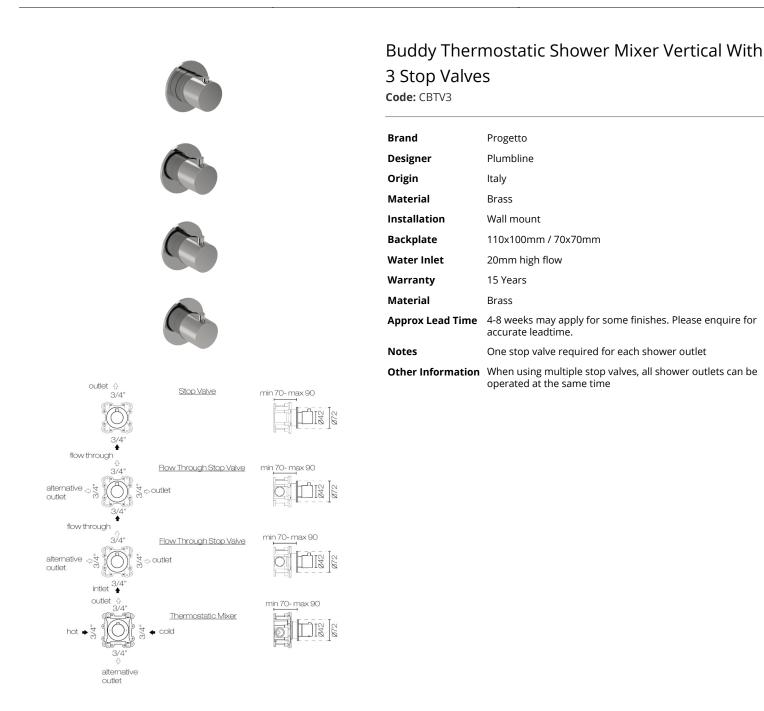

## Plumbline



Scan to View



UNIQUE & INSPIRED BATHROOMS

I

Dimensions are approximate. Information provided on this data sheet is representative of the actual product available at the time of printing. Due to our policy of continuous product development, the designs and specifications depicted are subject to change without notice. | \*Warranty: Refer to plumbline.co.nz/warranty-information for full details.

## Buddy Thermostatic Shower Mixer Vertical With 3 Stop Valves

Code: CBTV3

## **Building Product Information Requirements (BPIR)**

| Manufacturer          | Plumbline