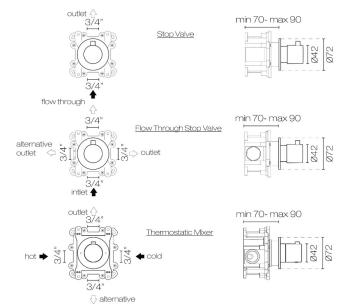

outlet

## Buddy Thermostatic Shower Mixer Vertical With 2 Stop Valves

Code: CBTV2

**Water Inlet** 

Material

BrandProgettoDesignerPlumblineOriginItalyMaterialBrass

**Installation** Wall mount

**Backplate** 110x100mm / 70x70mm

**Brass** 

Warranty 15 Years

**Approx Lead Time** 4-8 weeks may apply for some finishes. Please enquire for

accurate leadtime.

20mm high flow

**Notes** One stop valve required for each shower outlet

Other Information When using multiple stop valves, all shower outlets can be

operated at the same time