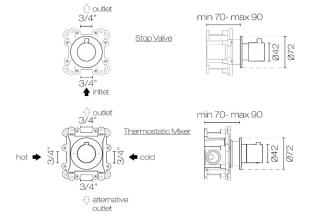

## Buddy Thermostatic Shower Mixer Vertical With 1 Stop Valve

Code: CBTV1

BrandProgettoDesignerPlumblineOriginItalyMaterialBrass

**Installation** Wall mount

**Backplate** 110x100mm / 70x70mm

**Water Inlet** 20mm high flow

Warranty 15 Years Material Brass

**Approx Lead Time** 4-8 weeks may apply for some finishes. Please enquire for

accurate leadtime.

**Notes** One stop valve required for each shower outlet

Scan to View Product Online