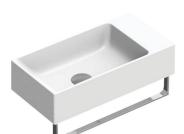

## Verso 50 Slim Basin White

**Code:** 5025VE

**Brand** Catalano

**Designer** Catalano Design Centre (CDC)

Origin Italy
Colour White
Finish Gloss
Material Ceramic

**Installation** Wallhung, Bench Mount or on Vanity

## Verso 50 Slim Basin White

**Code:** 5025VE