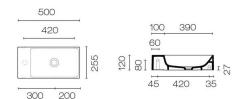

Width (mm) 500 Depth (mm) 255 Height (mm) 120 Warranty 15 Years Overflow No **Waste Size** 32mm **Waste Included** No **Glazed Back** Yes Material Ceramic

**Notes** Features 99.9% antibacterial glazing