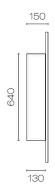

## Vista 900 Round Mirror Cabinet

Code: V90RMC

Warranty

**Cabinet Material** 

Progetto **Brand** Designer Plumbline Origin New Zealand Installation Wall mount Width (mm) 900 Depth (mm) 150 Height (mm) 900 5 Years