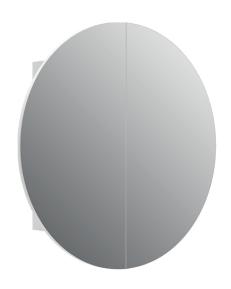

## Vista 900 Round Mirror Cabinet

Code: V90RMC

Warranty

**Cabinet Material** 

Progetto **Brand** Designer Plumbline Origin New Zealand Installation Wall mount Width (mm) 900 Depth (mm) 150 Height (mm) 900 5 Years

for accurate leadtime.

Notes Doors hinge from centre. Suitable with demister pads if

required.

Melamine

**Other Information** Cabinet size: 600W x 600H

> Scan to View **Product Online**