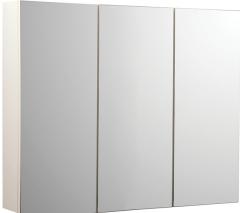

## Vista 900 Mirror Cabinet

Code: V90MC

Progetto **Brand** Designer Plumbline Origin New Zealand Installation Wall hung Width (mm) 900 Depth (mm) 150 Height (mm) 720 5 Years Warranty

Cabinet Material Melamine or Thermoform

for accurate leadtime.

**Notes** Outer doors hinge from centre. Suitable with demister

pads if required.

Other Information Can be inset into wall cavity

Scan to View Product Online