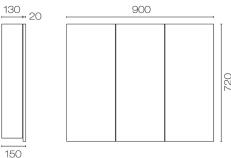

## Vista 900 Mirror Cabinet

Code: V90MC

Progetto **Brand** Designer Plumbline Origin New Zealand Installation Wall hung Width (mm) 900 Depth (mm) 150 Height (mm) 720 5 Years Warranty

Cabinet Material Melamine or Thermoform

for accurate leadtime.

**Notes** Outer doors hinge from centre. Suitable with demister

pads if required.

Other Information Can be inset into wall cavity

Scan to View Product Online