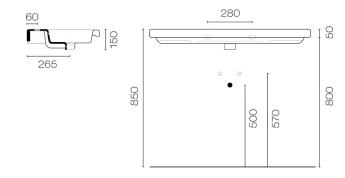

## Solo 100 Vanity Top

Code: CAN100

| Brand          | Progetto                                          |
|----------------|---------------------------------------------------|
| Origin         | Italy                                             |
| Colour         | White                                             |
| Finish         | Gloss                                             |
| Material       | Ceramic                                           |
| Installation   | Mounted on vanity cabinet or inset into bench top |
| Width (mm)     | 1000                                              |
| Depth (mm)     | 450                                               |
| Height (mm)    | 50                                                |
| Warranty       | 10 Years                                          |
| Overflow       | Yes                                               |
| Waste Size     | 32mm                                              |
| Waste Included | No                                                |
| Taphole        | 1                                                 |
| Glazed Back    | No                                                |
| Material       | Ceramic                                           |
|                |                                                   |

## Solo 100 Vanity Top

Code: CAN100