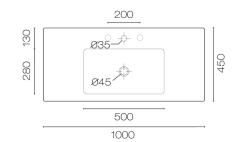

## Solo 100 Vanity Top

Code: CAN100

| Brand          | Progetto                                          |
|----------------|---------------------------------------------------|
| Origin         | Italy                                             |
| Colour         | White                                             |
| Finish         | Gloss                                             |
| Material       | Ceramic                                           |
| Installation   | Mounted on vanity cabinet or inset into bench top |
| Width (mm)     | 1000                                              |
| Depth (mm)     | 450                                               |
| Height (mm)    | 50                                                |
| Warranty       | 10 Years                                          |
| Overflow       | Yes                                               |
| Waste Size     | 32mm                                              |
| Waste Included | No                                                |
| Taphole        | 1                                                 |
| Glazed Back    | No                                                |
| Material       | Ceramic                                           |
|                |                                                   |

## Solo 100 Vanity Top

Code: CAN100