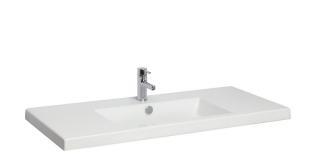

## Solo 100 Vanity Top

Code: CAN100

| Brand          | Progetto                                          |
|----------------|---------------------------------------------------|
| Origin         | Italy                                             |
| Colour         | White                                             |
| Finish         | Gloss                                             |
| Material       | Ceramic                                           |
| Installation   | Mounted on vanity cabinet or inset into bench top |
| Width (mm)     | 1000                                              |
| Depth (mm)     | 450                                               |
| Height (mm)    | 50                                                |
| Warranty       | 10 Years                                          |
| Overflow       | Yes                                               |
| Waste Size     | 32mm                                              |
| Waste Included | No                                                |
| Taphole        | 1                                                 |
| Glazed Back    | No                                                |
| Material       | Ceramic                                           |
|                |                                                   |

## Solo 100 Vanity Top

Code: CAN100