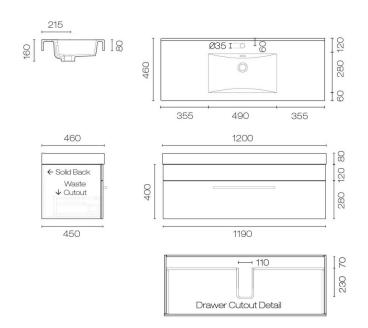

## Mia Plus 1200 1 Drawer Vanity

Code: MP120SD

| Brand               | Progetto                                       |
|---------------------|------------------------------------------------|
| Installation        | Wall Hung                                      |
| Width (mm)          | 1200                                           |
| Depth (mm)          | 460                                            |
| Height (mm)         | 480                                            |
| Warranty            | 7 Years                                        |
| Overflow            | Yes                                            |
| Waste Size          | 32mm                                           |
| Waste Included      | No                                             |
| Taphole             | 1                                              |
| Cabinet Material    | High Gloss Paint Lacquer or Woodgrain Melamine |
| Vanity Top Material | Gloss Composite                                |

## Mia Plus 1200 1 Drawer Vanity

Code: MP120SD