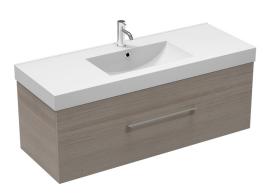

## Mia Plus 1200 1 Drawer Vanity

Code: MP120SD

| Brand               | Progetto                                       |
|---------------------|------------------------------------------------|
| Installation        | Wall Hung                                      |
| Width (mm)          | 1200                                           |
| Depth (mm)          | 460                                            |
| Height (mm)         | 480                                            |
| Warranty            | 7 Years                                        |
| Overflow            | Yes                                            |
| Waste Size          | 32mm                                           |
| Waste Included      | No                                             |
| Taphole             | 1                                              |
| Cabinet Material    | High Gloss Paint Lacquer or Woodgrain Melamine |
| Vanity Top Material | Gloss Composite                                |

## Mia Plus 1200 1 Drawer Vanity

Code: MP120SD