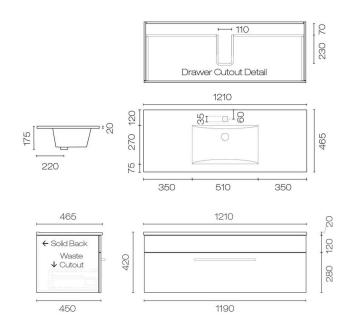

## Mia 1200 1 Drawer Vanity

Code: MA120SD

| Brand          | Progetto  |
|----------------|-----------|
| Installation   | Wall Hung |
| Width (mm)     | 1210      |
| Depth (mm)     | 465       |
| Height (mm)    | 420       |
| Warranty       | 7 Years   |
| Overflow       | Yes       |
| Waste Size     | 32mm      |
| Waste Included | No        |
| Taphole        | 1         |