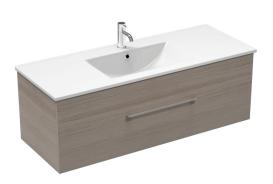

## Mia 1200 1 Drawer Vanity

Code: MA120SD

| Brand          | Progetto  |
|----------------|-----------|
| Installation   | Wall Hung |
| Width (mm)     | 1210      |
| Depth (mm)     | 465       |
| Height (mm)    | 420       |
| Warranty       | 7 Years   |
| Overflow       | Yes       |
| Waste Size     | 32mm      |
| Waste Included | No        |
| Taphole        | 1         |

 Cabinet Material
 High Gloss Paint Lacquer or Woodgrain Melamine

Vanity Top Material Ceramic