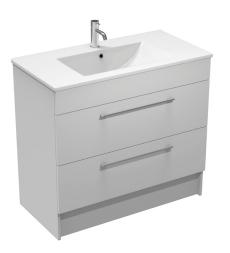

## Mia 900 2 Drawer Vanity

Code: MA90DD

| Brand               | Progetto                                                                   |
|---------------------|----------------------------------------------------------------------------|
| Installation        | Floor Mounted or Wall Hung (fitted with removable toe-kick)                |
| Width (mm)          | 910                                                                        |
| Depth (mm)          | 465                                                                        |
| Height              | 820mm with toe-kick (Floorstanding), 660mm without toe-<br>kick (Wallhung) |
| Warranty            | 7 Years                                                                    |
| Overflow            | Yes                                                                        |
| Waste Size          | 32mm                                                                       |
| Waste Included      | No                                                                         |
| Taphole             | 1                                                                          |
| Cabinet Material    | High Gloss Paint Lacquer or Woodgrain Melamine                             |
| Vanity Top Material | Ceramic                                                                    |
|                     |                                                                            |

## Mia 900 2 Drawer Vanity

Code: MA90DD