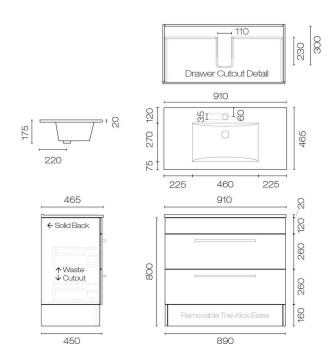

## Mia 900 2 Drawer Vanity

Code: MA90DD

| Brand               | Progetto                                                                   |
|---------------------|----------------------------------------------------------------------------|
| Installation        | Floor Mounted or Wall Hung (fitted with removable toe-kick)                |
| Width (mm)          | 910                                                                        |
| Depth (mm)          | 465                                                                        |
| Height              | 820mm with toe-kick (Floorstanding), 660mm without toe-<br>kick (Wallhung) |
| Warranty            | 7 Years                                                                    |
| Overflow            | Yes                                                                        |
| Waste Size          | 32mm                                                                       |
| Waste Included      | No                                                                         |
| Taphole             | 1                                                                          |
| Cabinet Material    | High Gloss Paint Lacquer or Woodgrain Melamine                             |
| Vanity Top Material | Ceramic                                                                    |
|                     |                                                                            |