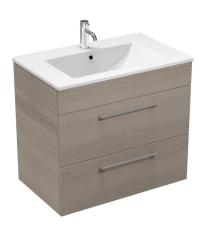

## Mia 750 2 Drawer Vanity

Code: MA75DD

| Brand               | Progetto                                                                   |
|---------------------|----------------------------------------------------------------------------|
| Installation        | Floor Mounted or Wall Hung (fitted with removable toe-kick)                |
| Width (mm)          | 760                                                                        |
| Depth (mm)          | 465                                                                        |
| Height              | 820mm with toe-kick (Floorstanding), 660mm without toe-<br>kick (Wallhung) |
| Warranty            | 7 Years                                                                    |
| Overflow            | Yes                                                                        |
| Waste Size          | 32mm                                                                       |
| Waste Included      | No                                                                         |
| Taphole             | 1                                                                          |
| Cabinet Material    | High Gloss Paint Lacquer or Woodgrain Melamine                             |
| Vanity Top Material | Ceramic                                                                    |
|                     |                                                                            |

## Mia 750 2 Drawer Vanity

Code: MA75DD