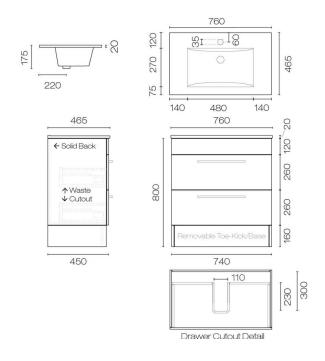

## Mia 750 2 Drawer Vanity

Code: MA75DD

| Brand               | Progetto                                                                   |
|---------------------|----------------------------------------------------------------------------|
| Installation        | Floor Mounted or Wall Hung (fitted with removable toe-kick)                |
| Width (mm)          | 760                                                                        |
| Depth (mm)          | 465                                                                        |
| Height              | 820mm with toe-kick (Floorstanding), 660mm without toe-<br>kick (Wallhung) |
| Warranty            | 7 Years                                                                    |
| Overflow            | Yes                                                                        |
| Waste Size          | 32mm                                                                       |
| Waste Included      | No                                                                         |
| Taphole             | 1                                                                          |
| Cabinet Material    | High Gloss Paint Lacquer or Woodgrain Melamine                             |
| Vanity Top Material | Ceramic                                                                    |
|                     |                                                                            |