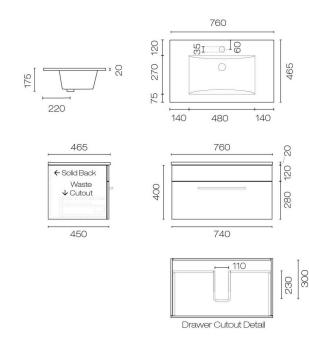

## Mia 750 1 Drawer Vanity

Code: MA75SD

| Brand               | Progetto                                       |
|---------------------|------------------------------------------------|
| Installation        | Wall Hung                                      |
| Width (mm)          | 760                                            |
| Depth (mm)          | 465                                            |
| Height (mm)         | 420                                            |
| Warranty            | 7 Years                                        |
| Overflow            | Yes                                            |
| Waste Size          | 32mm                                           |
| Waste Included      | No                                             |
| Taphole             | 1                                              |
| Cabinet Material    | High Gloss Paint Lacquer or Woodgrain Melamine |
| Vanity Top Material | Ceramic                                        |