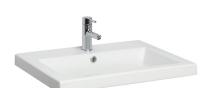

## Solo 60 Vanity Top

Code: CAN60

Brand Progetto
Origin Italy
Colour White
Finish Gloss
Material Ceramic

**Installation** Mounted on vanity cabinet or inset into bench top

 Width (mm)
 600

 Depth (mm)
 450

 Height (mm)
 50

Warranty 10 Years
Overflow Yes

Waste Size 32mr

Waste Included No Taphole 1

Glazed Back No

Material Ceramic