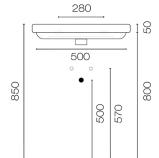

## Solo 60 Vanity Top

Code: CAN60

Brand Progetto
Origin Italy
Colour White
Finish Gloss
Material Ceramic

**Installation** Mounted on vanity cabinet or inset into bench top

 Width (mm)
 600

 Depth (mm)
 450

 Height (mm)
 50

Warranty 10 Years
Overflow Yes

Waste Size 32mr

Waste Included No Taphole 1

Glazed Back No

Material Ceramic