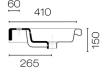

## Solo 60 Vanity Top

Code: CAN60

Brand Progetto
Origin Italy
Colour White
Finish Gloss
Material Ceramic

**Installation** Mounted on vanity cabinet or inset into bench top

 Width (mm)
 600

 Depth (mm)
 450

 Height (mm)
 50

Warranty 10 Years
Overflow Yes

Waste Size 32mr

Waste Included No Taphole 1

Glazed Back No

Material Ceramic