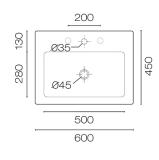

## Solo 60 Vanity Top

Code: CAN60

Brand Progetto
Origin Italy
Colour White
Finish Gloss
Material Ceramic

**Installation** Mounted on vanity cabinet or inset into bench top

 Width (mm)
 600

 Depth (mm)
 450

 Height (mm)
 50

Warranty 10 Years
Overflow Yes

Waste Size 32mr

Waste Included No Taphole 1

Glazed Back No

Material Ceramic