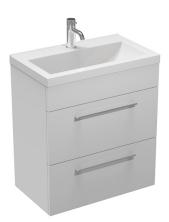

## Mia Slim 600 2 Drawer Vanity

Code: MS60DD

| Brand               | Progetto                                                                   |
|---------------------|----------------------------------------------------------------------------|
| Installation        | Floor Mounted or Wall Hung (fitted with removable toe-kick)                |
| Width (mm)          | 600                                                                        |
| Depth (mm)          | 360                                                                        |
| Height              | 840mm with toe-kick (Floorstanding), 680mm without toe-<br>kick (Wallhung) |
| Warranty            | 7 Years                                                                    |
| Overflow            | No                                                                         |
| Waste Size          | 32mm                                                                       |
| Waste Included      | No                                                                         |
| Taphole             | 1                                                                          |
| Cabinet Material    | High Gloss Paint Lacquer or Woodgrain Melamine                             |
| Vanity Top Material | Gloss Composite                                                            |
|                     |                                                                            |

## Mia Slim 600 2 Drawer Vanity

Code: MS60DD