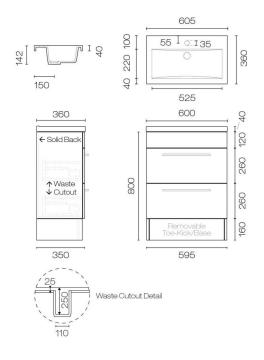

## Mia Slim 600 2 Drawer Vanity

Code: MS60DD

| Brand               | Progetto                                                                   |
|---------------------|----------------------------------------------------------------------------|
| Installation        | Floor Mounted or Wall Hung (fitted with removable toe-kick)                |
| Width (mm)          | 600                                                                        |
| Depth (mm)          | 360                                                                        |
| Height              | 840mm with toe-kick (Floorstanding), 680mm without toe-<br>kick (Wallhung) |
| Warranty            | 7 Years                                                                    |
| Overflow            | No                                                                         |
| Waste Size          | 32mm                                                                       |
| Waste Included      | No                                                                         |
| Taphole             | 1                                                                          |
| Cabinet Material    | High Gloss Paint Lacquer or Woodgrain Melamine                             |
| Vanity Top Material | Gloss Composite                                                            |
|                     |                                                                            |