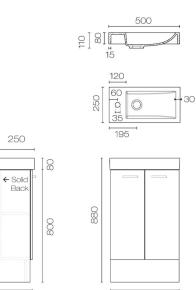

490

Mia 500 Floor Vanity

Code: MA50F

| Brand               | Progetto                                            |
|---------------------|-----------------------------------------------------|
| Installation        | Floor Mounted                                       |
| Width (mm)          | 500                                                 |
| Depth (mm)          | 250                                                 |
| Height (mm)         | 880                                                 |
| Warranty            | 7 Years                                             |
| Overflow            | No                                                  |
| Waste Size          | 32mm                                                |
| Waste Included      | No                                                  |
| Taphole             | 1                                                   |
| Cabinet Material    | High Gloss Paint Lacquer or Woodgrain Melamine      |
| Vanity Top Material | Gloss Composite                                     |
| Notes               | Reversible basin so taphole can be to LH or RH side |
| Other Information   | 2 Doors (Soft Close)                                |
|                     |                                                     |

## Mia 500 Floor Vanity

Code: MA50F