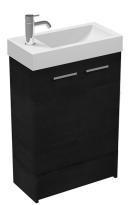

490

Mia 500 Floor Vanity

Code: MA50F

| Brand               | Progetto                                            |
|---------------------|-----------------------------------------------------|
| Installation        | Floor Mounted                                       |
| Width (mm)          | 500                                                 |
| Depth (mm)          | 250                                                 |
| Height (mm)         | 880                                                 |
| Warranty            | 7 Years                                             |
| Overflow            | No                                                  |
| Waste Size          | 32mm                                                |
| Waste Included      | No                                                  |
| Taphole             | 1                                                   |
| Cabinet Material    | High Gloss Paint Lacquer or Woodgrain Melamine      |
| Vanity Top Material | Gloss Composite                                     |
| Notes               | Reversible basin so taphole can be to LH or RH side |
| Other Information   | 2 Doors (Soft Close)                                |
|                     |                                                     |

## Mia 500 Floor Vanity

Code: MA50F