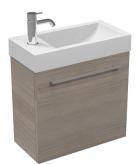

## Mia 500 Wall Vanity

Code: MA50W

| Brand               | Progetto                                       |
|---------------------|------------------------------------------------|
| Installation        | Wall Hung                                      |
| Width (mm)          | 500                                            |
| Depth (mm)          | 250                                            |
| Height (mm)         | 530                                            |
| Warranty            | 7 Years                                        |
| Overflow            | No                                             |
| Waste Size          | 32mm                                           |
| Waste Included      | No                                             |
| Taphole             | 1                                              |
| Cabinet Material    | High Gloss Paint Lacquer or Woodgrain Melamine |
| Vanity Top Material | Gloss Composite                                |
| Notes               | Reversible Basin                               |
| Other Information   | LH Hinge                                       |

## Mia 500 Wall Vanity

Code: MA50W