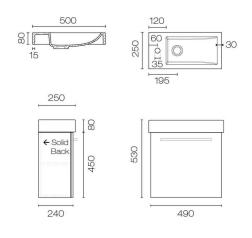

## Mia 500 Wall Vanity

Code: MA50W

| Brand               | Progetto                                       |
|---------------------|------------------------------------------------|
| Installation        | Wall Hung                                      |
| Width (mm)          | 500                                            |
| Depth (mm)          | 250                                            |
| Height (mm)         | 530                                            |
| Warranty            | 7 Years                                        |
| Overflow            | No                                             |
| Waste Size          | 32mm                                           |
| Waste Included      | No                                             |
| Taphole             | 1                                              |
| Cabinet Material    | High Gloss Paint Lacquer or Woodgrain Melamine |
| Vanity Top Material | Gloss Composite                                |
| Notes               | Reversible Basin                               |
| Other Information   | LH Hinge                                       |