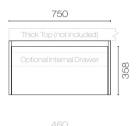

| Brand                   | Drogotto                                                                                                                                                      |
|-------------------------|---------------------------------------------------------------------------------------------------------------------------------------------------------------|
| Branu                   | Progetto                                                                                                                                                      |
| Designer                | Plumbline                                                                                                                                                     |
| Origin                  | New Zealand                                                                                                                                                   |
| Installation            | Wall Hung (Under Stanza Casa Slab Top)                                                                                                                        |
| Width (mm)              | 750                                                                                                                                                           |
| Depth (mm)              | 457                                                                                                                                                           |
| Height (mm)             | 400                                                                                                                                                           |
| Warranty                | 7 Years                                                                                                                                                       |
| Cabinet Material        | American Oak Veneer                                                                                                                                           |
| Cabinet Internal Colour | From 1st April 2023 when ordering any New Zealand made Progetto vanity, the internal cabinet, drawer runners and waste cut-outs will be Anthracite in colour. |
| Approx Lead Time        | 9 weeks may apply. Please enquire for accurate leadtime                                                                                                       |

Stanza Casa 750 Drawer Unit

Code: ST75CO

Height of cabinet from floor level is not shown as this will be determined by the finished height of the chosen basin that will sit on top of the Stanza top. Drawers with cutouts are available on request for inset basin installations.