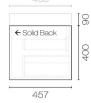

| Brand                   | Drogotto                                                                                                                                                      |
|-------------------------|---------------------------------------------------------------------------------------------------------------------------------------------------------------|
| Branu                   | Progetto                                                                                                                                                      |
| Designer                | Plumbline                                                                                                                                                     |
| Origin                  | New Zealand                                                                                                                                                   |
| Installation            | Wall Hung (Under Stanza Casa Slab Top)                                                                                                                        |
| Width (mm)              | 750                                                                                                                                                           |
| Depth (mm)              | 457                                                                                                                                                           |
| Height (mm)             | 400                                                                                                                                                           |
| Warranty                | 7 Years                                                                                                                                                       |
| Cabinet Material        | American Oak Veneer                                                                                                                                           |
| Cabinet Internal Colour | From 1st April 2023 when ordering any New Zealand made Progetto vanity, the internal cabinet, drawer runners and waste cut-outs will be Anthracite in colour. |
| Approx Lead Time        | 9 weeks may apply. Please enquire for accurate leadtime                                                                                                       |

Stanza Casa 750 Drawer Unit

Code: ST75CO

Height of cabinet from floor level is not shown as this will be determined by the finished height of the chosen basin that will sit on top of the Stanza top. Drawers with cutouts are available on request for inset basin installations.