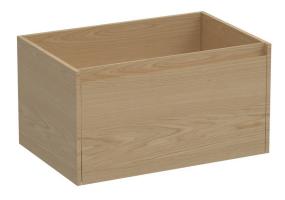

Stanza Casa 750 Drawer Unit

Code: ST75CO

Height of cabinet from floor level is not shown as this will be determined by the finished height of the chosen basin that will sit on top of the Stanza top. Drawers with cutouts are available on request for inset basin installations.