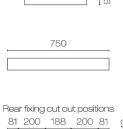

 Depth (mm)
 460

 Height (mm)
 90

 Warranty
 7 Years

TapholeNone (can be drilled onsite)Cabinet MaterialAmerican Oak Veneer

**Approx Lead Time** 9 weeks may apply. Please enquire for accurate leadtime

460

Rear fixing cut out positions are given for optional positioning of wall brackets. Should these cut out positions not suit, the installer can cut out new positions to suit.

For installation of Stanza Top with wall brackets the cross hatched section of timber (as shown above) will need to be cut out to suit where brackets are being installed. This timber under the fixing cut out position is only left there for strength when not using the Stanza wall bracket.

Please note: positions are approximate only and could be subject to change.

Scan to View Product Online