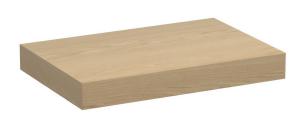

## Stanza Casa 750 Slab Top

Code: STC75

Brand Progetto

Designer Plumbline

Origin New Zealand

Installation Wall Hung (Requires STWB Stanza Wall Brackets) or mounted

on Stanza Casa Drawer Unit

 Width (mm)
 750

 Depth (mm)
 460

 Height (mm)
 90

 Warranty
 7 Years

TapholeNone (can be drilled onsite)Cabinet MaterialAmerican Oak Veneer

**Approx Lead Time** 9 weeks may apply. Please enquire for accurate leadtime

460

Rear fixing cut out positions are given for optional positioning of wall brackets. Should these cut out positions not suit, the installer can cut out new positions to suit.