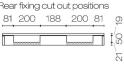

 Depth (mm)
 460

 Height (mm)
 90

 Warranty
 7 Years

TapholeNone (can be drilled onsite)Cabinet MaterialAmerican Oak Veneer

**Approx Lead Time** 9 weeks may apply. Please enquire for accurate leadtime

460

Rear fixing cut out positions are given for optional positioning of wall brackets. Should these cut out positions not suit, the installer can cut out new positions to suit.

For installation of Stanza Top with wall brackets the cross hatched section of timber (as shown above) will need to be cut out to suit where brackets are being installed. This timber under the fixing cut out position is only left there for strength when not using the Stanza wall bracket.

Please note: positions are approximate only and could be subject to change.

Scan to View Product Online